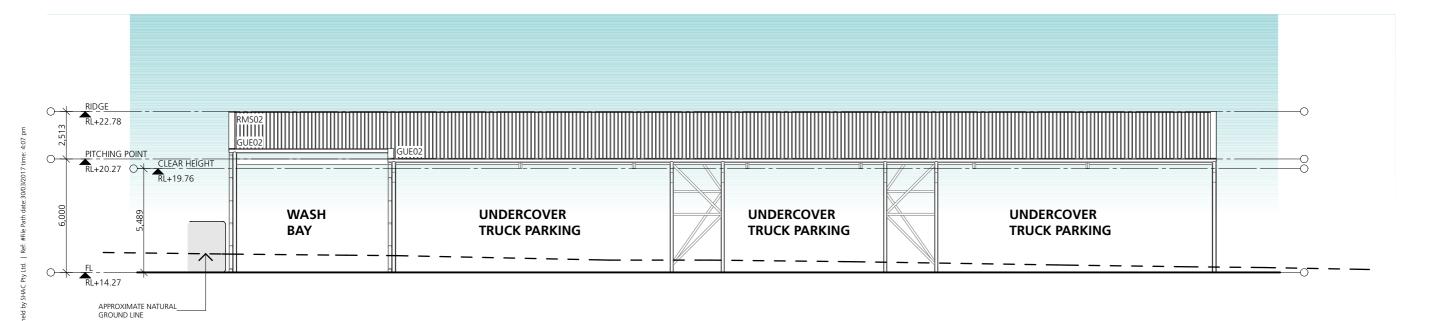

3654 **DA3105** 

**Elevations - Covered Store + Wash Bay** 

hansen yuncken Beresfield Depot 53 Weakleys Drive, Beresfield

3654 **DA3106** 

**Elevations - Covered Store + Wash Bay** 

hansen yuncken

Dimensions are in millimeters unless otherwise shown.
 Work to given dimensions. Do not scale from drawing.