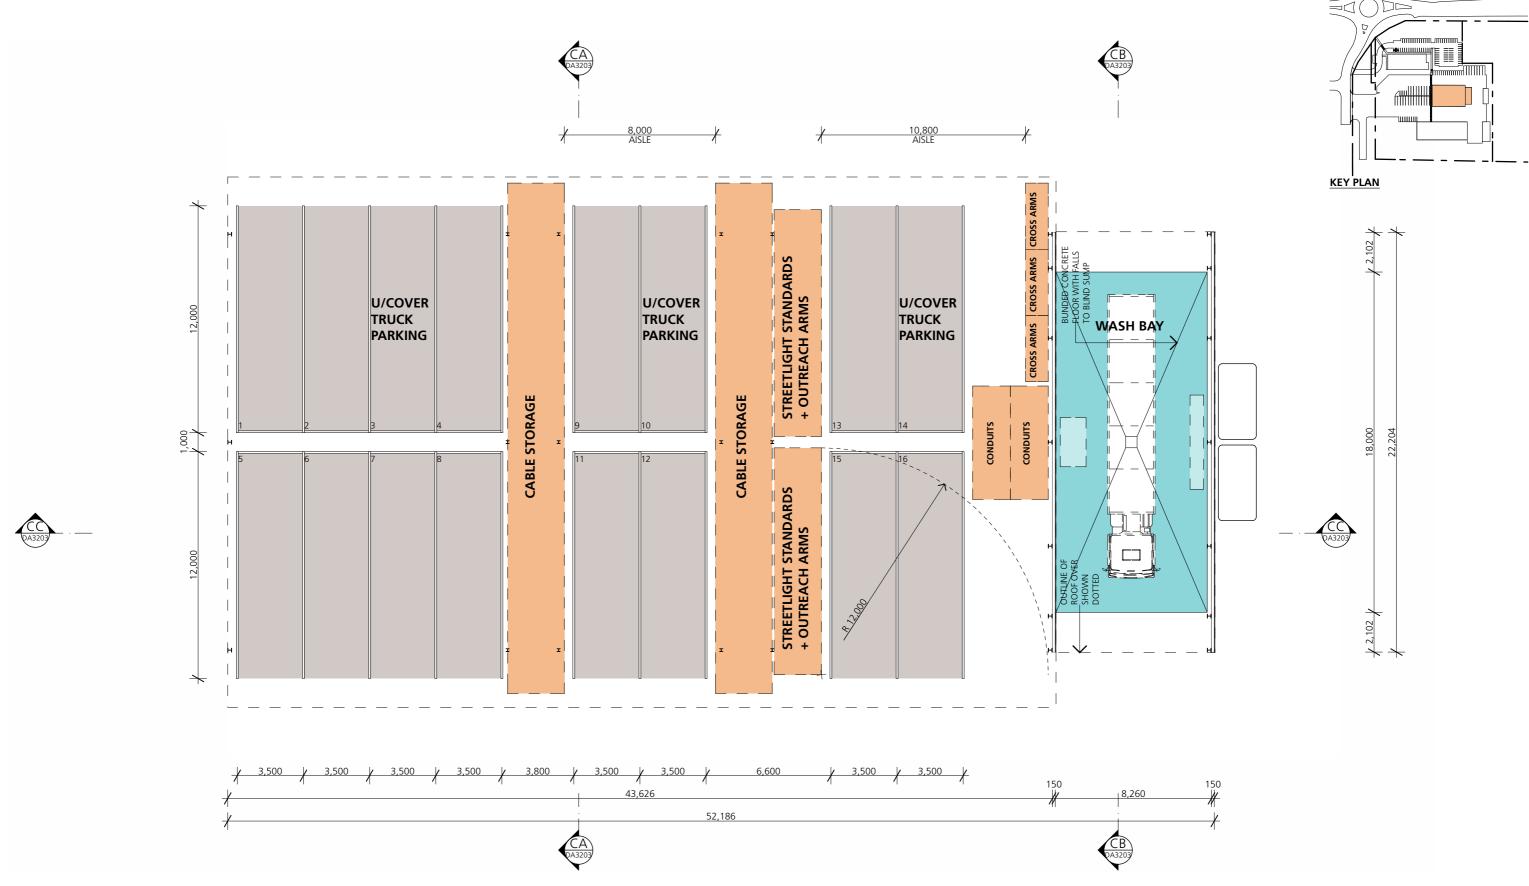

. Dimensions are in millimeters unless otherwise shown

Check all dimensions on site prior to construction and fabrication.
 Bring any discrepancies to the attention of the proprietor & architer.

SIDGE

TRUCK PARKING

3654 DA3203 RevA 29.03.17

CC

Sections - Covered Store + Wash Bay

Beresfield Depot 53 Weakleys Drive, Beresfield

Covered Outdoor Store + Wash Bay

LANDSCAPE DESIGNER: TERRA AQUA SUSTAINABLE SOLUTIONS, Ph. (02) 4967 1182