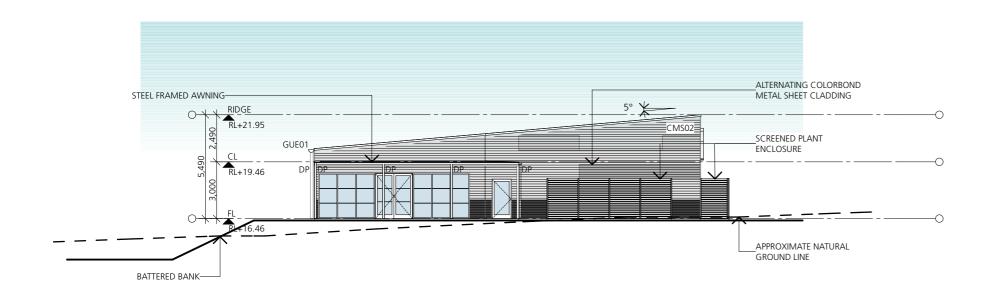

4

Dimensions are in millimeters unless otherwise sho

Check all dimensions on site prior to construction and fabrication.
 Bring any discrepancies to the attention of the proprietor & architect

3654 DA3101 RevC 29.03.17

**Elevations - Administration** 

. Dimensions are in millimeters unless otherwise shown

Check all dimensions on site prior to construction and fabrication.

South Elevation

3654 DA3102 RevC 29.03.17

**Elevations - Administration** 