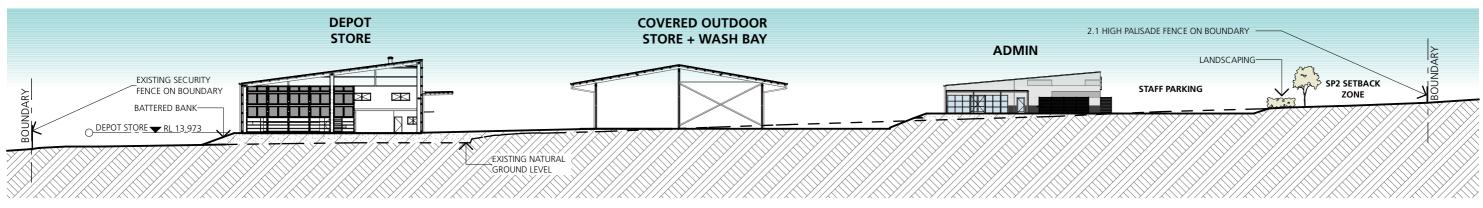

 Rring any discrepancies to the attention of the proprietor & archite

XX Site Section

YY Site Section

ZZ Site Section

3654 DA1102 RevB 29.03.17

**Site Sections** 

Beresfield Depot

53 Weakleys Drive, Beresfield