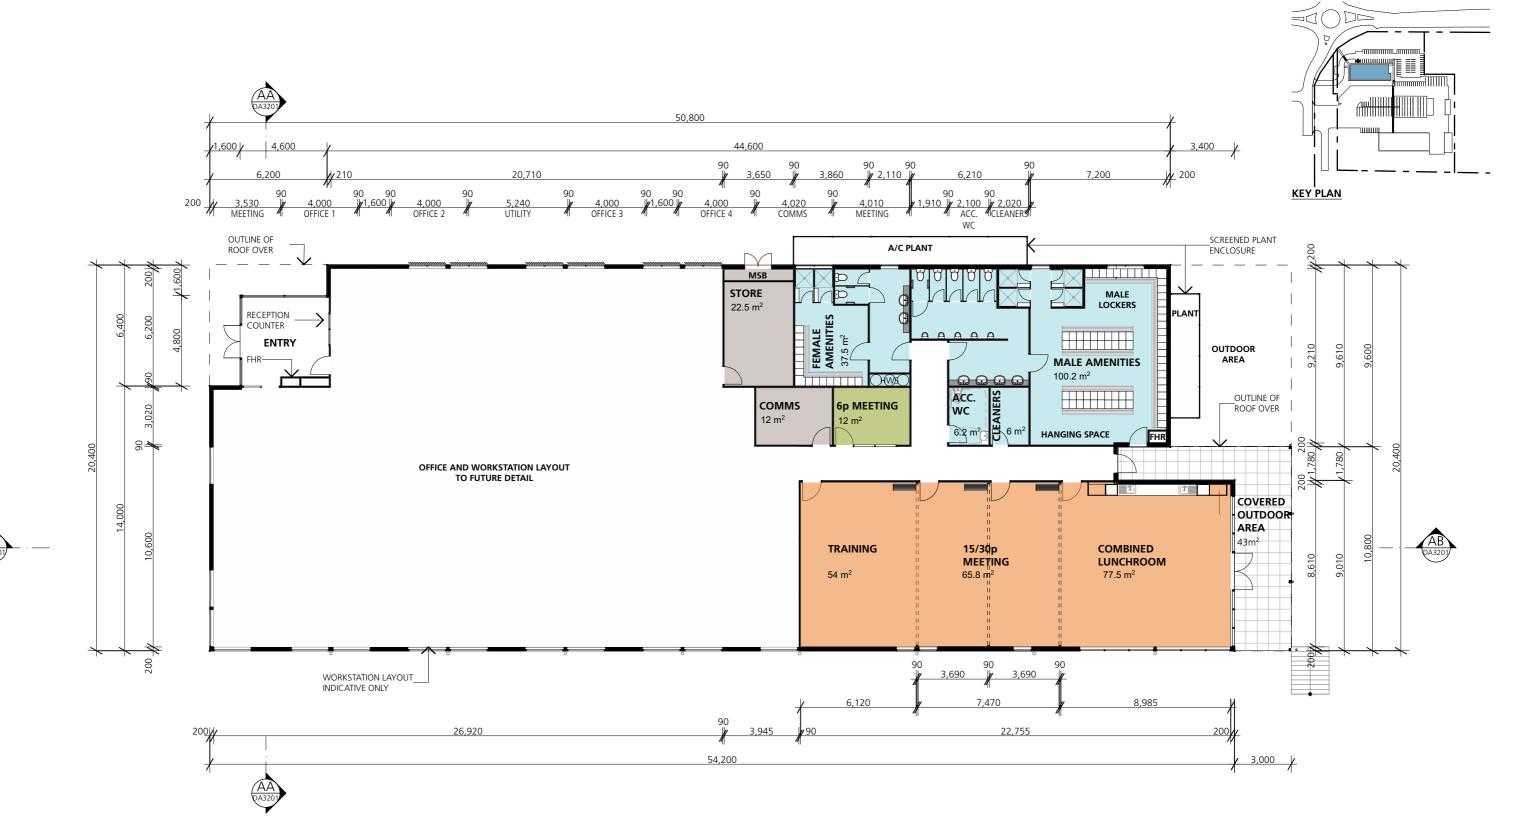

3654 **DA2200** 

**Admin Building - Ground Floor Plan** 

Dimensions are in millimeters unless otherwise shown.
 Work to given dimensions. Do not scale from drawing.

Check all dimensions on site prior to construction and fabrication.
 Bring any discrepancies to the attention of the proprietor & architecture.