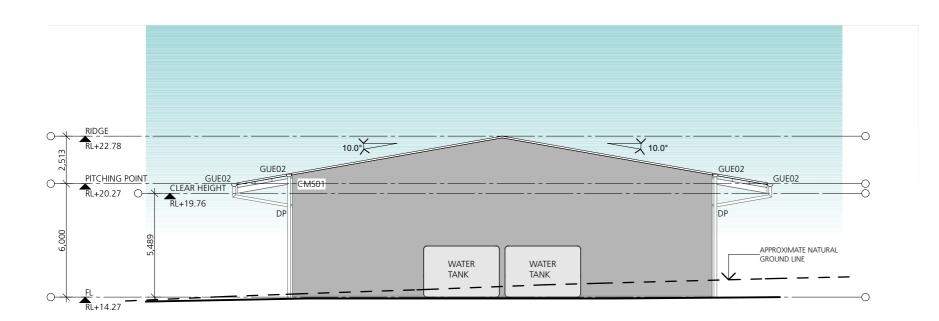

Check all dimensions on site prior to construction and fabrication.
 Bring any discrepancies to the attention of the proprietor & architecture.

AA Administration Section

3654 DA3201 RevB 29.03.17

**Sections - Administration** 

. Dimensions are in millimeters unless otherwise shown

Check all dimensions on site prior to construction and fabrication.
 Bring any discrepancies to the attention of the proprietor & architer.

SIDGE

TRUCK PARKING