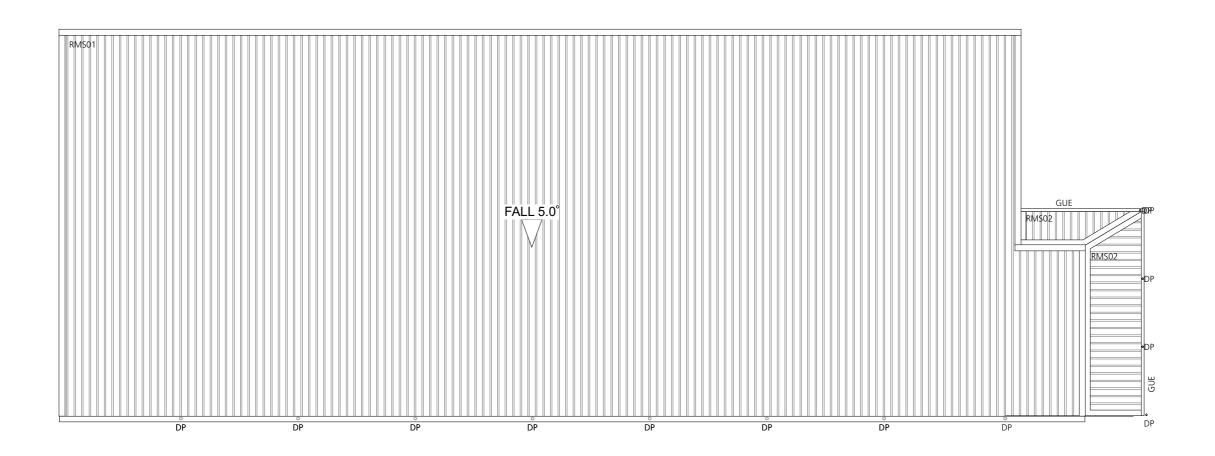

**3654 DA2202**RevD 29.03.17

Covered Outdoor Store + Wash Bay

Dimensions are in millimeters unless otherwise shown

Check all dimensions on site prior to construction and fabrication.
 Bring any discrepancies to the attention of the proprietor & architect