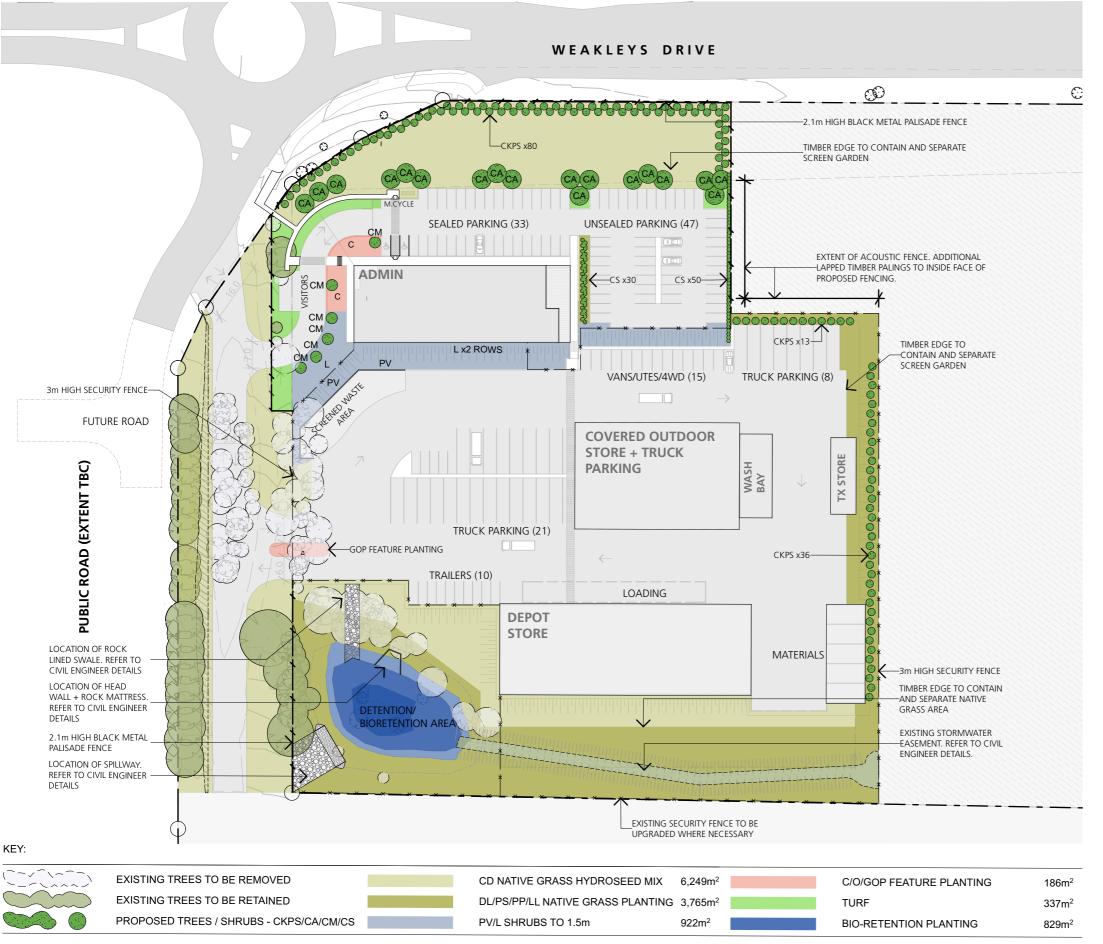

3654 DA8001 RevD 24.10.17

**Landscape Plan** 

Beresfield Depot 53 Weakleys Drive, Beresfield

Ausgrid Beresfield Depot Species List REV 2

|                       | DOTANICAL NAME                                                                                                                                                                                                                          | COMMON NAME                                                                           | I I - I - I - I - A A A II - I A I-                                                                          | D-4 O:                                                                                                                                                            |                 |
|-----------------------|-----------------------------------------------------------------------------------------------------------------------------------------------------------------------------------------------------------------------------------------|---------------------------------------------------------------------------------------|--------------------------------------------------------------------------------------------------------------|-------------------------------------------------------------------------------------------------------------------------------------------------------------------|-----------------|
| SYMBOL                | BOTANICAL NAME                                                                                                                                                                                                                          | COMMON NAME                                                                           | neignt/Width                                                                                                 | Pot Size                                                                                                                                                          |                 |
|                       | Screen Plantings<br>Boundary / Car Park                                                                                                                                                                                                 |                                                                                       |                                                                                                              |                                                                                                                                                                   |                 |
| CKPS<br>Tree          | Callistemon Kings Park<br>Special                                                                                                                                                                                                       | Red Bottlebrush                                                                       | 4m H x 2m W                                                                                                  | 5 litre                                                                                                                                                           |                 |
| CS                    | Callistemon Slim                                                                                                                                                                                                                        | Slim Bottlebrush                                                                      | 3m H x 1m W                                                                                                  | 5 litre                                                                                                                                                           |                 |
|                       | Admin / Light Veh.<br>Entrance Plantings                                                                                                                                                                                                |                                                                                       |                                                                                                              |                                                                                                                                                                   |                 |
| CM<br>Shrub /<br>Tree | Lagerstroemia indica x<br>L. fauriei 'Tonto'                                                                                                                                                                                            | Crepe Myrtle                                                                          | 3m H 3m W                                                                                                    | 5 Litre                                                                                                                                                           |                 |
| С                     | Coprosma 'Pacific<br>Sunset'                                                                                                                                                                                                            | Red Mirror Bush                                                                       | 1mH 1m W                                                                                                     | 5 litre                                                                                                                                                           |                 |
| 0                     | Ophiopogon Japonicus                                                                                                                                                                                                                    | Mondo Grass                                                                           | 300mmH                                                                                                       | 140mm                                                                                                                                                             |                 |
| GOP                   | Goodenia ovata<br>Prostrate Form                                                                                                                                                                                                        | Goodenia<br>Prostrate                                                                 | <100mm H<br>50cm W                                                                                           | 140mm                                                                                                                                                             |                 |
|                       | Car Park Trees                                                                                                                                                                                                                          |                                                                                       |                                                                                                              |                                                                                                                                                                   |                 |
| CA<br>Tree            | Cupaniopsis<br>anacardioides                                                                                                                                                                                                            | Tuckeroo                                                                              | 8m H 5m W                                                                                                    | 25 Litre                                                                                                                                                          |                 |
|                       | Admin/Unsealed Car<br>Park Battered<br>Embankments                                                                                                                                                                                      |                                                                                       |                                                                                                              |                                                                                                                                                                   |                 |
|                       | Shrubs / lilies                                                                                                                                                                                                                         |                                                                                       |                                                                                                              |                                                                                                                                                                   |                 |
| PV                    | Pultenaea villosa                                                                                                                                                                                                                       | Fuzzy Pea Bush                                                                        | 1.5m H 2m W                                                                                                  | 2.5 litre                                                                                                                                                         |                 |
| L                     | Liriope 'Green Giant'                                                                                                                                                                                                                   | Liriope                                                                               | 1m H 70cm W                                                                                                  | 140mm                                                                                                                                                             |                 |
|                       | Bioretention Swale<br>Drain Areas                                                                                                                                                                                                       | If Viro Cells<br>available use in<br>place of tube<br>stock                           |                                                                                                              |                                                                                                                                                                   |                 |
| BS                    | Bursaria spinosa                                                                                                                                                                                                                        | Blackthorn                                                                            | 3m H 2m W                                                                                                    | Tube stock                                                                                                                                                        |                 |
| GO                    | Goodenia ovata                                                                                                                                                                                                                          | Hop Goodenia                                                                          | 1.2m H 2m W                                                                                                  | Tube stock                                                                                                                                                        |                 |
| CA                    | Carex appressa                                                                                                                                                                                                                          | Tall Sedge                                                                            | 1mH 1m W                                                                                                     | Tube stock                                                                                                                                                        |                 |
| FN                    | Ficinia nodosa                                                                                                                                                                                                                          | Knobby Club<br>Rush                                                                   | 50cmH 50cm<br>W                                                                                              | Tube stock                                                                                                                                                        |                 |
| JU                    | Juncus usitatus                                                                                                                                                                                                                         | Common Rush                                                                           | 70cmh 50cm W                                                                                                 | Tube stock                                                                                                                                                        |                 |
| PL                    | Poa labillardieri                                                                                                                                                                                                                       | Tussock Grass                                                                         | 1m H 50cm W                                                                                                  | Tube stock                                                                                                                                                        |                 |
|                       | Turf Species                                                                                                                                                                                                                            |                                                                                       |                                                                                                              |                                                                                                                                                                   |                 |
|                       |                                                                                                                                                                                                                                         |                                                                                       |                                                                                                              |                                                                                                                                                                   |                 |
| CD                    | Cynodon dactylon                                                                                                                                                                                                                        | Native couch                                                                          | Seed 35 kg per<br>hectare.                                                                                   | 35 Kg                                                                                                                                                             | Hydrosee<br>Mix |
| CD                    | •                                                                                                                                                                                                                                       | Native couch Kikuyu                                                                   |                                                                                                              | 35 Kg<br>m2                                                                                                                                                       | Hydrosee<br>Mix |
|                       | Cynodon dactylon Pennesetum                                                                                                                                                                                                             |                                                                                       | hectare.                                                                                                     | m2 Plant in species                                                                                                                                               |                 |
|                       | Cynodon dactylon  Pennesetum clandestinum  Native Grasses for Bioretention Area /                                                                                                                                                       |                                                                                       | 20-40mm H 4 tubes to m/                                                                                      | m2<br>Plant in                                                                                                                                                    |                 |
| к                     | Cynodon dactylon  Pennesetum clandestinum  Native Grasses for Bioretention Area / Batters                                                                                                                                               | Kikuyu                                                                                | hectare.  20-40mm H  4 tubes to m/ sq  50cm H                                                                | m2  Plant in species clusters  Virocell or small tube                                                                                                             |                 |
| K                     | Cynodon dactylon  Pennesetum clandestinum  Native Grasses for Bioretention Area / Batters  Danthonia linkii                                                                                                                             | Kikuyu<br>Wallaby Grass                                                               | 20-40mm H  4 tubes to m/ sq  50cm H 50cm W                                                                   | m2  Plant in species clusters  Virocell or small tube stock  Virocell or small tube                                                                               |                 |
| DL PS                 | Cynodon dactylon  Pennesetum clandestinum  Native Grasses for Bioretention Area / Batters  Danthonia linkii  Poa sieberiana                                                                                                             | Kikuyu  Wallaby Grass  Snow Grass                                                     | 20-40mm H  4 tubes to m/ sq  50cm H 50cm W  60cm H                                                           | m2  Plant in species clusters  Virocell or small tube stock  Virocell or small tube stock  Virocell or small tube stock                                           |                 |
| DL PS                 | Cynodon dactylon  Pennesetum clandestinum  Native Grasses for Bioretention Area / Batters  Danthonia linkii  Poa sieberiana  Poa poiformis                                                                                              | Kikuyu  Wallaby Grass  Snow Grass                                                     | 20-40mm H  4 tubes to m/ sq  50cm H 50cm W  70cm H 50cm W                                                    | m2  Plant in species clusters  Virocell or small tube stock             |                 |
| DL PS                 | Cynodon dactylon  Pennesetum clandestinum  Native Grasses for Bioretention Area / Batters  Danthonia linkii  Poa sieberiana  Poa poiformis  Lomandra longifolia  Bio-retention Pond                                                     | Kikuyu  Wallaby Grass  Snow Grass                                                     | 20-40mm H  4 tubes to m/ sq  50cm H 50cm W  70cm H 50cm W                                                    | m2  Plant in species clusters  Virocell or small tube stock             |                 |
| DL PS                 | Cynodon dactylon  Pennesetum clandestinum  Native Grasses for Bioretention Area / Batters  Danthonia linkii  Poa sieberiana  Poa poiformis  Lomandra longifolia  Bio-retention Pond Planting                                            | Kikuyu  Wallaby Grass  Snow Grass  Poa  Matt Rush  Jointed Twig                       | 20-40mm H 4 tubes to m/ sq 50cm H 50cm W 70cm H 50cm W 60cm H 50cm W                                         | m2  Plant in species clusters  Virocell or small tube stock             |                 |
| K DL PS PP LL BA      | Cynodon dactylon  Pennesetum clandestinum  Native Grasses for Bioretention Area / Batters  Danthonia linkii  Poa sieberiana  Poa poiformis  Lomandra longifolia  Bio-retention Pond Planting  Baumea articulata  Bolboschoenus          | Kikuyu  Wallaby Grass  Snow Grass  Poa  Matt Rush  Jointed Twig Rush                  | 20-40mm H  4 tubes to m/ sq  50cm H 50cm W  70cm H 50cm W  1mH 1m W  2m H >70cm W                            | m2  Plant in species clusters  Virocell or small tube stock  Tube stock |                 |
| DL PS                 | Cynodon dactylon  Pennesetum clandestinum  Native Grasses for Bioretention Area / Batters  Danthonia linkii  Poa sieberiana  Poa poiformis  Lomandra longifolia  Bio-retention Pond Planting Baumea articulata  Bolboschoenus fluviatus | Kikuyu  Wallaby Grass  Snow Grass  Poa  Matt Rush  Jointed Twig Rush  Marsh club Rush | 1 hectare.  20-40mm H  4 tubes to m/ sq  50cm H 50cm W  70cm H 50cm W  60cm H 50cm W  1mH 1m W  2m H >70cm W | m2  Plant in species clusters  Virocell or small tube stock  Tube stock |                 |