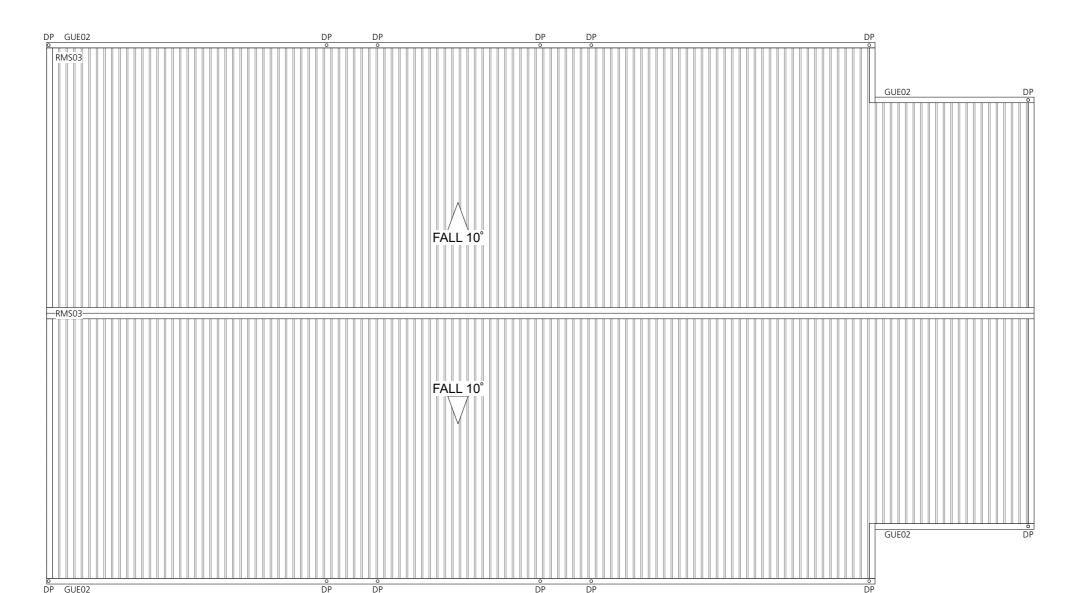

**3654 DA2202**RevD 29.03.17

Covered Outdoor Store + Wash Bay

Dimensions are in millimeters unless otherwise shown

Check all dimensions on site prior to construction and fabrication.
 Bring any discrepancies to the attention of the proprietor & architect

3654 DA3203 RevA 29.03.17

CC

Sections - Covered Store + Wash Bay

Beresfield Depot 53 Weakleys Drive, Beresfield

Covered Outdoor Store + Wash Bay

LANDSCAPE DESIGNER: TERRA AQUA SUSTAINABLE SOLUTIONS, Ph. (02) 4967 1182