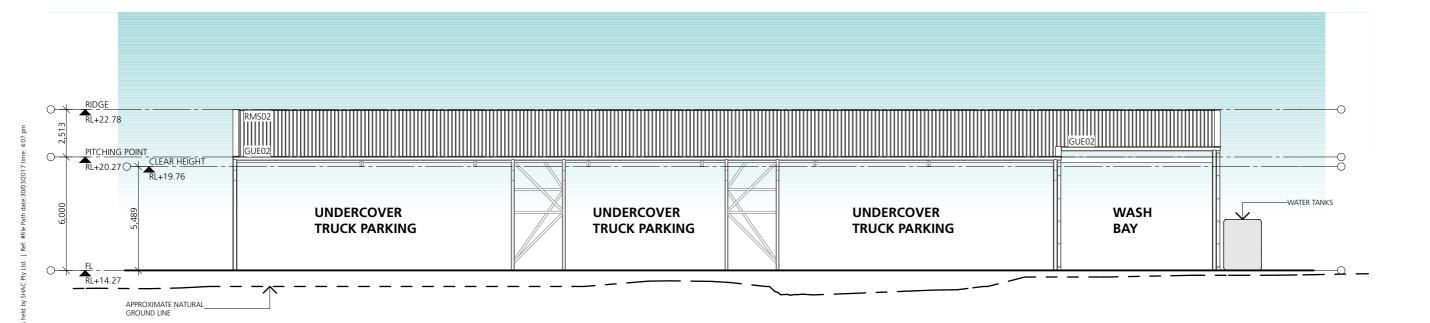

. Dimensions are in millimeters unless otherwise shown

Check all dimensions on site prior to construction and fabrication.
 Bring any discrepancies to the attention of the proprietor & architer.

SIDGE

TRUCK PARKING

3654 DA3203 RevA 29.03.17

CC

Sections - Covered Store + Wash Bay

Beresfield Depot 53 Weakleys Drive, Beresfield

Covered Outdoor Store + Wash Bay

LANDSCAPE DESIGNER: TERRA AQUA SUSTAINABLE SOLUTIONS, Ph. (02) 4967 1182